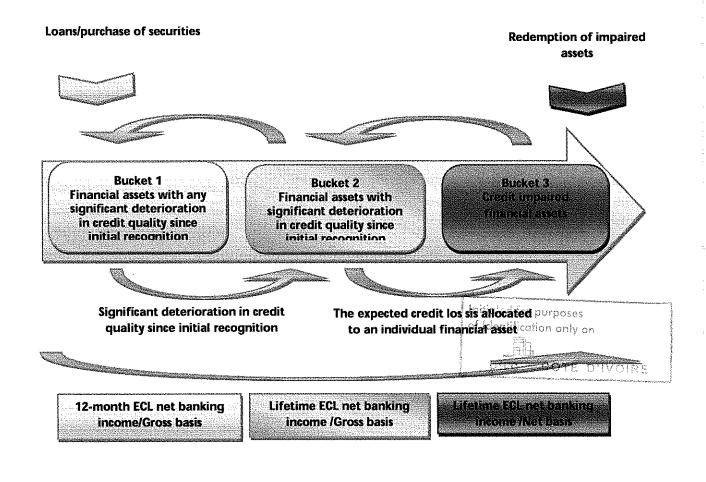

#### 4. Assessment of the impacts of the first application of IFRS 9 "Financial instruments"

The bank has applied in 2018 IFRS 9 "financial instruments" effective since January 1<sup>st</sup>, 2018. The use of this new standard introduces significant modifications in the classification and assessment rules as well as in the financial asset's depreciation. The calculation of expected credit loss requires the use of judgement in determining the following:

- The criterions for credit risk deterioration
- The measurements of expected losses
- The effect of macro-economic projections both on the deterioration criterions and the measurements of expected losses.

The BOAD has recognized on January 1st, 2018 a diminution of its equity capital by F.CFA 21,529 millions following the use of IFRS 9. This amount results from the application of numerous hypothesizes and judgements.

Given the magnitude of the impact of the first application of this new standard, and the complexity of its application, that matter has been considered as an audit key matter. We have performed the following audit procedures: