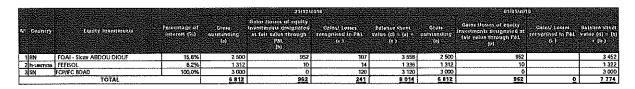

#### 3. Valuation of equity investments

The equity investments amount to F.CFA 126.5 We have performed the following audit procedures: billion as of December 31, 2018. Since January 1st, 2018, equity securities are equity Review of acquisitions and disposals decisions instruments that are recognized at fair value into taken during the year; two distinct categories: Direct confirmation request for investments in subsidiaries: Review of shareholdings financial statements and of the valuation of equity securities at the end of

the year;

West African Development Bank (BOAD) Statutory auditor report on Financial Statements (Year ended December 31, 2018)

fair value per income, for equity instruments held for transactions;
Fair value through OCI non-recyclable to profit and loss, for all equity transactions of the Bank considered as strategic in line with
Review of compliance with IFRS requirements, including disclosures.

The strict application of the valuation rules is necessary for correct valuation of securities.

its development mission.